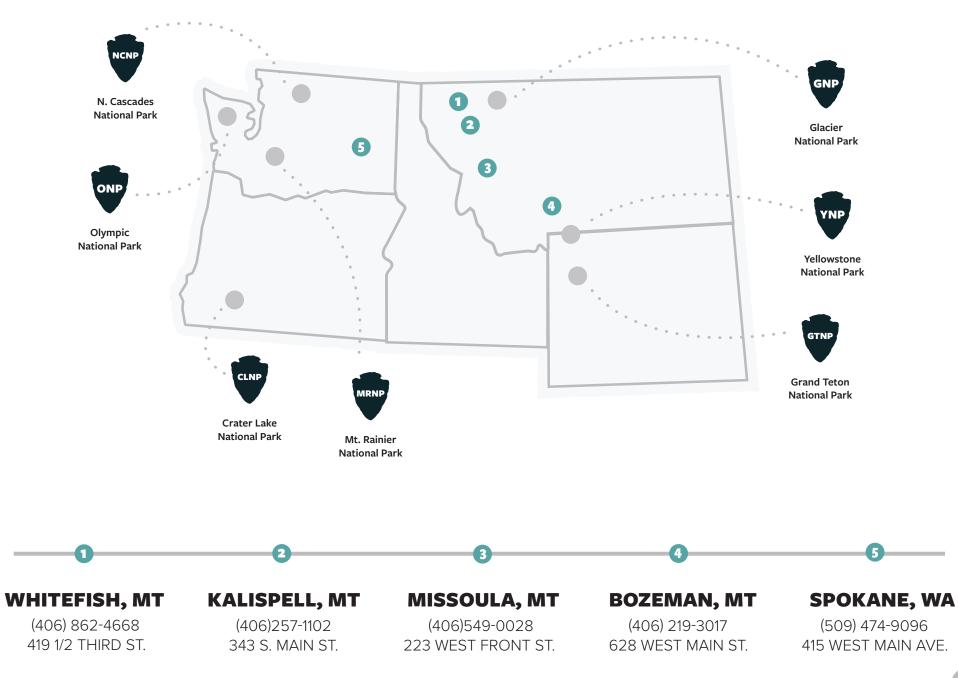

### LOCATIONS

## KALISPELL, MT

kalispell@sweetpeaksicecream.com (406) 257-1102 343 South Main Street Kalispell, MT 59901

**ELEVATION 2.956'** 

In 2012, Sweet Peaks took over the old gas station building on West Main and a 2nd, year-round scoop shop was born. The location is directly on main street and can't be missed with it's rooftop patio and the old gas pumps in the parking lot. Kalispell is a bit cowboy and a bit of a commercial hub of the Flathead Valley. The main street still has western shops mixed amongst more modern art galleries and gift stores. Montana's obsession with beer and local breweries can be seen downtown where a handful of breweries reside. We call our Kalispell shop the fish bowl thanks to the large windows on 2 sides of the building making it a great place to people watch while enjoying your cone.

#### WHITEFISH, MT

whitefish@sweetpeaksicecream.com

### KALISPELL

kalispell@sweetpeaksicecream.com

### MISSOULA

missoula@sweetpeaksicecream.com

### BOZEMAN

bozeman@sweetpeaksicecream.com

### SPOKANE

spokane@sweetpeaksicecream.com