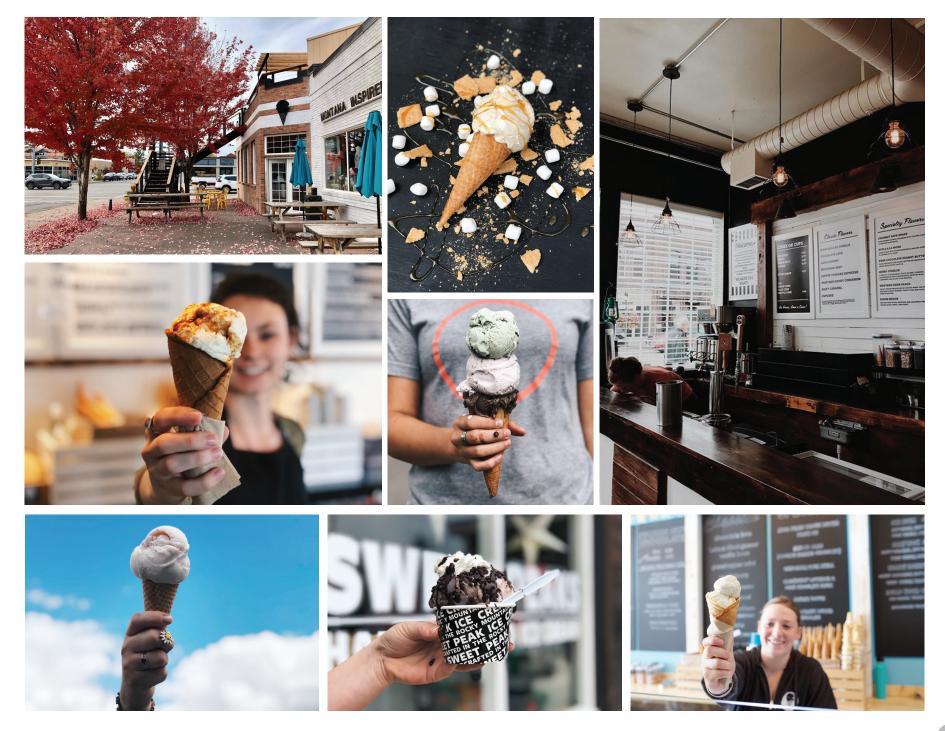

### **ABOUT US**

Sweet Peaks Ice Cream was founded in 2010 by two ice cream loving Montanans. We carefully craft our ice cream and sorbets in Whitefish, Montana using Montana dairy and a selection of quality ingredients from the mountains. In our ice cream you will experience some of what the farms and backyards of the Rocky Mountain West have to offer. Our flavors range from the classic (Lafaza Madagascar Vanilla) to the locally inspired (Montana Christmas: Pine soaked cream and huckleberry jam or Flathead Cherry Chocolate) and rotate often. Sweet Peaks Ice Cream is committed to quality ingredients and creative flavors. Our shops are designed to be welcoming places to gather and celebrate. We are inspired by our community and look to give back and be a part of our shop neighborhoods every chance we get. Through local collaboration with other businesses, we seek to improve and protect the places that we call home. Sweet Peaks Ice Cream strives to make our part of the world just a little happier and a little sweeter with every scoop. We look forward to seeing you in one of our shops.